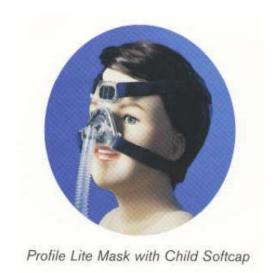

## THE SMALL CHILD PROFILE LITE NASAL MASK

Now the same quality, comfort and performance found in the Profile Lite Nasal Gel Mask is available in a child's size. With its soft gel cushion, Profile Lite is designed to help your smallest patients achieve long-term compliance.

## Child Softcap

The Child Softcap has adjustable top and bottom straps and a stretchable cap that cradles the crown of the child's head. The Softcap is made of a light mesh fabric to keep the child cool and comfortable during therapy. The Child Softcap is recommended for children up to age four.