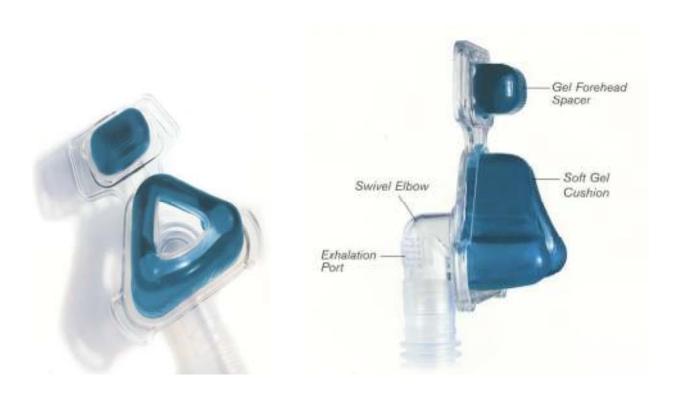

## Profile Lite Mask Specially Designed for Children

The unique gel cushion of the Small Child Profile Lite Mask provides a soft, light pillowy fit. It is specially designed to fit a child's facial features while providing the comfort and stability needed for patient compliance during therapy. The Small Child Profile Lite Nasal Mask is suitable for children over one year of age needing CPAP or bi-level therapy.

- Soft gel spacer conforms to the child's forehead for increased mask stability
- Light gel cushion offers an excellent seal while maintaining comfort
- Built-in exhalation port disperses the air for quiet operation
- Swivel elbow allows circuit tubing to move freely as the child moves
- Only two parts of the mask need to be cleaned for easier care
- Oxygen enrichment adapter enables oxygen therapy to be applied as needed